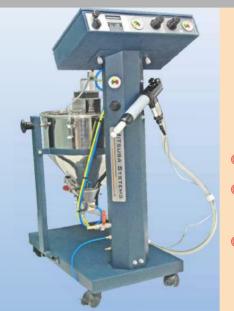

## **SCOPE OF SUPPLY**

A corona powder spray gun with an integrated 100KV electrostatic high voltage generator and patented replaceable power cartridge specially made for the FPI process.

Dual electro- pneumatic control panel with a trendsetting new Smart Tracker. Corona & Tribo guns can be alternately operated on the same panel.

Stainless steel powder hopper 25 Kgs with Stirrer, Trolley, All accessories for startup.

SMART TRACKER

STIRRER HOPPER

WIDE RANGE OF NOZZLES

34/H, Laxmi Ind. Estate, New Link Rd, Andheri (W), Mumbai 400 053. INDIA. Tel. : 91-22-2631 8633 /6692 4151/52/53. Fax: 91-22-66924154 Email: sales@powdergun.com Website: http://www.powdergun.com