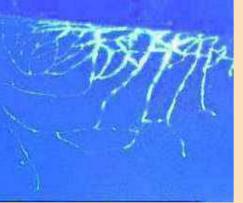

## CORONA POWDER SPRAY SYSTEM FOR FPI

Cracks clearly visible after fluorescent spray

Spraying developer powder is one of the most crucial steps in Fluorescent Penetrant Inspection process. Mitsuba has astered the art and science of electrostatic spray of developer powder.