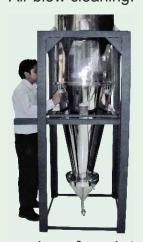

# UNI SINGLE CYCLONE SERIES

• STAINLESS-STEEL • 97% EFFICIENCY • SUPERFAST COLOR CHANGE

1, 2, 3 and you are ready for a new color

Unclamp and slide.

Air blow cleaning.

Slide, reclamp & ready to go....

Uni cyclone Recovery is ideally suitable for big automatic plants where the quantity of powder to be sprayed and recovered is high.

## UNI SINGLE CYCLONE SERIES

STAINLESS-STEEL
97% EFFICIENCY
SUPERFAST COLOR CHANGE

Suitable for big automatic plants where a large quantity of powder is to be sprayed & recovered, and where easy and fast colour change is required.