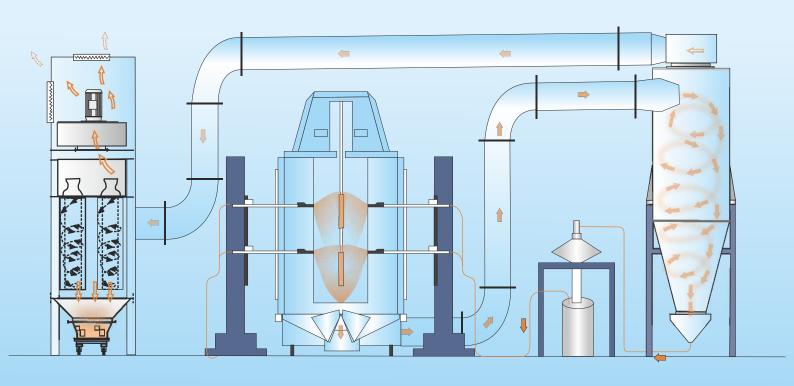

# UNI SINGLE CYCLONE SERIES

• STAINLESS-STEEL • 97% EFFICIENCY • SUPERFAST COLOR CHANGE

1, 2, 3 and you are ready for a new color

Unclamp and slide.

Air blow cleaning.

Slide, reclamp & ready to go....

Uni cyclone Recovery is ideally suitable for big automatic plants where the quantity of powder to be sprayed and recovered is high.

## UNI SINGLE CYCLONE SERIES

STAINLESS-STEEL
97% EFFICIENCY
SUPERFAST COLOR CHANGE

Suitable for big automatic plants where a large quantity of powder is to be sprayed & recovered, and where easy and fast colour change is required.

## **SUMMARY OF BENEFITS:**

- First of its kind superfast color change.
- Available in epoxy coated steel / Stainless Steel for "self cleaning" property.
- Can be unclamped from the centre for fast, easy & efficient cleaning.
- Substantially reduce Powder inventory in coating cycle, when integrated with automatic recycling.
- After filter can be purchased as optional item.