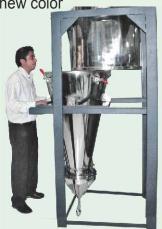

# UNI SINGLE CYCLONE SERIES

• STAINLESS-STEEL • 97% EFFICIENCY • SUPERFAST COLOR CHANGE

1, 2, 3 and you are ready for a new color

Unclamp and slide.

Air blow cleaning.

Slide, reclamp & ready to go....

Uni cyclone Recovery is ideally suitable for big automatic plants where the quantity of powder to be sprayed and recovered is high.

## UNI SINGLE CYCLONE SERIES

STAINLESS-STEEL
97% EFFICIENCY
SUPERFAST COLOR CHANGE

Suitable for big automatic plants where a large quantity of powder is to be sprayed & recovered, and where easy and fast colour change is required.