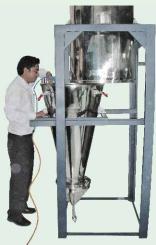

# UNI SINGLE CYCLONE SERIES

• STAINLESS-STEEL • 97% EFFICIENCY • SUPERFAST COLOR CHANGE

1, 2, 3 and you are ready for a new color

Unclamp and slide.

Air blow cleaning.

Slide, reclamp & ready to go....

Uni cyclone Recovery is ideally suitable for big automatic plants where the quantity of powder to be sprayed and recovered is high.

## UNI SINGLE CYCLONE SERIES

STAINLESS-STEEL
97% EFFICIENCY
SUPERFAST COLOR CHANGE

Suitable for big automatic plants where a large quantity of powder is to be sprayed & recovered, and where easy and fast colour change is required.