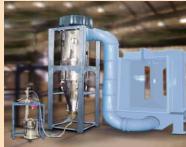

# UNI SINGLE CYCLONE SERIES

• STAINLESS-STEEL • 97% EFFICIENCY • SUPERFAST COLOR CHANGE

1, 2, 3 and you are ready for a new color

Unclamp and slide.

Air blow cleaning.

Slide, reclamp & ready to go....

Uni cyclone Recovery is ideally suitable for big automatic plants where the quantity of powder to be sprayed and recovered is high.

## UNI SINGLE CYCLONE SERIES

STAINLESS-STEEL
97% EFFICIENCY
SUPERFAST COLOR CHANGE

Suitable for big automatic plants where a large quantity of powder is to be sprayed & recovered, and where easy and fast colour change is required.