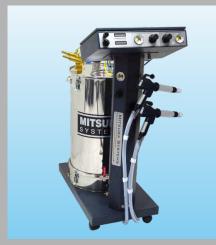

## **SCOPE OF SUPPLY**

...simply pull the barrel

- A corona powder spray gun with an integrated 100KV electrostatic high voltage generator and patented replaceable power cartridge.
- Dual electro-pneumatic control panel with a trendsetting new Smart Tracker. Corona & Tribo gun can be operated from the same panel.
- Stainless steel powder hopper 25 Kgs; Powder pump output 0-30 kgs/hr; Trolley; All accessories for startup.