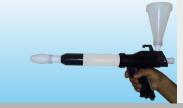

y pull the barrel

- A corona powder spray gun with an integrated 100KV electrostatic high voltage generator and patented replaceable power cartridge.
- Dual electro-pneumatic control panel with a trendsetting new Smart Tracker. Corona & Tribo gun can be operated from the same panel.
- Stainless steel powder hopper 25 Kgs; Powder pump output 0-30 kgs/hr; Trolley; All accessories for startup.

#### PNEUMATIC DATA

Optimum Input Pressure 6 bar Max water vapour required:  $1.3\,g/m^3$ Max oil vapour required 0.1 ppm 13.2 m<sup>3</sup>/hr Maximum air consumption:

#### **ELECTRICAL DATA**

Single phase AC: 220V or 230V / 110V

IP 54 Safety class Temp Range +2°C to 50°C Input Voltage 10V eff Output Voltage 100KVDC **Output Current** 100µA







#### SMART TRACKER



### POWDER CUP ATTACHMENT



#### WIDE RANGE OF NOZZLES





34/H, Laxmi Industrial Estate, New Link Road, Andheri (W),

Mumbai - 400 053, India. Tel: 022 - 26318633 / Mobile: +91 9820280473 / +91 9321048600

Email: sales@powdergun.com Website: www.powdergun.com