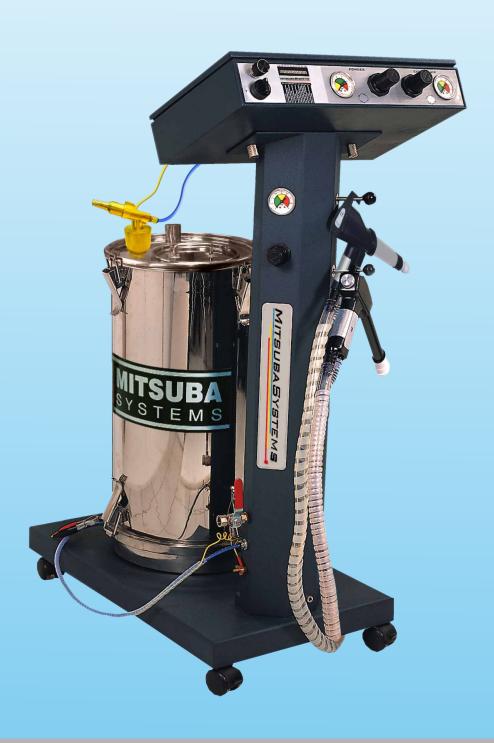

# **MULTISTATIC 700 SUPREME**

An all new Series 700 powder spray system.

- Features an integrated 100KV built-in electrostatic high voltage generator for enhanced transfer efficiency and reduced wastage.
- A most easily maneuverable, well balanced and efficient powder gun constructed from wear-resistant material, specially rounded to prevent impact fusion and thus provide a smooth uninterrupted flow.
- The gun has a patented replaceable power cartridge. (Mitsuba US) patent no.5678770). In the unlikely event of a malfunction, all you do is ...

## **SCOPE OF SUPPLY**

...simply pull the barrel

- A corona powder spray gun with an integrated 100KV electrostatic high voltage generator and patented replaceable power cartridge.
- Dual electro-pneumatic control panel with a trendsetting new Smart Tracker. Corona & Tribo gun can be operated from the same panel.
- Stainless steel powder hopper 25 Kgs; Powder pump output 0-30 kgs/hr; Trolley; All accessories for startup.